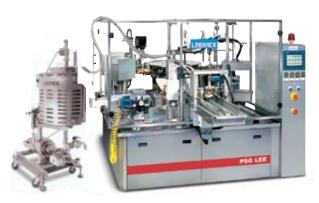

## G LEE FILL-SEAL MACHINERY

PSG LEE RP 147 Duplex ins Dry Speciation

**PSG LEE Liquid Fill-Seal Machine** 

PSG LEE RP 6 30 with optional linear scale and platform.

Complete PSG LEE line with optional feed system, platform, Multi head weigher, inspection machines and Quick Move Rail system.