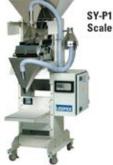

## FILLERS, SCALES & BAND SEALERS

## by LEEP/ICK

### Fill Range

10g-30kg (0.5 to 70lb.)

## Accuracy

appr. ±1/100