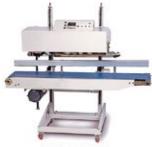

## Volume

30 liters

SY-1P-BL-25 Scale and Bucket Elevator

PSG HB-104P **Band Sealer** 

### Seal Width

Standard: 8 mm (0.3") Option: 10, 12 mm (0.40", 0.47")

PSG HB-104VP **Band Sealer** 

Volume: 1,500 cc, 3,000 cc, 4,500 cc, 6,000 cc

Max 500cc Filler

FCR-1000 Max 1000cc Filler

FSR-2000 Max 2000cc Filler