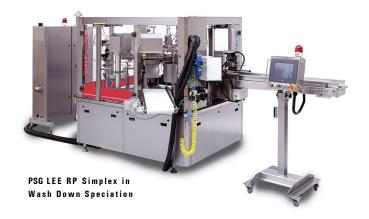

- Safety guards (Polycarbonate)
- Ultrasonic sealing device (optional)
- Second sealing assembly for liquid packaging
- Ionizer
- Settler (product settling after filling - patented)
- Dust remover (powder dust suction before sealing)
- Special filling funnels (Duckbills as option)
- Wash down/wipe down structure
- Bottom supporter for heavy pouches
- Pouch alignment (Q series)