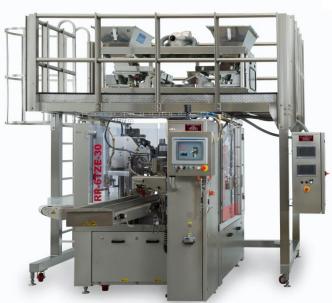

## G LEE FILL-SEAL MACHINERY

PSG LEE RP 147 Duplex ins Dry Speciation

**PSG LEE Liquid Fill-Seal Machine** 

PSG LEE RP 6 30 with optional linear scale and platform.

Complete PSG LEE line with optional feed system, platform, Multi head weigher, inspection machines and Quick Move Rail system.