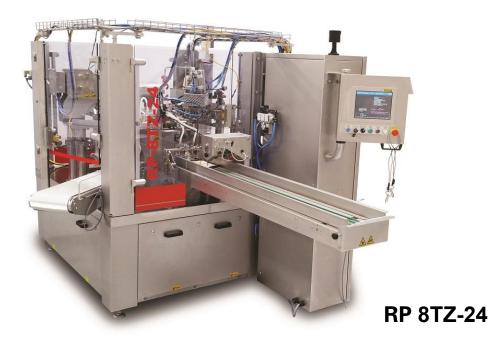

## PSG LEE PREMADE POUCH FILL-SEAL MACHINERY

| Model        | # of Stations | Speed* (ppm) | Pouch Width             | Pouch Length                                      |
|--------------|---------------|--------------|-------------------------|---------------------------------------------------|
| RP-6T-30     | 6 (Simplex)   | 30-50        | 6.3-11.8in<br>160-300mm | ~ 13.8in (~ 16.7in apr.)<br>~ 350mm (~ 425mm apr. |
| RP-6T-36     | 6 (Simplex)   | 20-30        | 7.9-14.2in<br>200-360mm | ~ 13.8in (~ 16.7in opt.)<br>~ 350mm (~ 425mm opt. |
| RP-8TZ-24    | 8 (Simplex)   | 30-50        | 3.9-9.4in<br>100-240mm  | ~ 13.8in (~ 16.7in opt.)<br>~ 350mm (~ 425mm opt. |
| RP-8T-30-Z   | 8 (Simplex)   | 30-50        | 6.3-12in<br>160-304mm   | ~ 13.8in (~ 16.7in opt.)<br>~ 350mm (~ 425mm opt. |
| RP-8T34      | 8 (Simplex)   | 20-30        | 5.9-13.4in<br>150-340mm | ~ 13.8in (~ 16.7in opt.)<br>~ 350mm (~ 425mm opt. |
| RP-8TW-11    | 8 (Duplex)    | 50-90        | 3.1-4.3in<br>80-110mm   | ~ 13.8in<br>~350mm                                |
| RP-8TW-14    | 8 (Duplex)    | 50-90        | 3.9-5.5in<br>100-140mm  | ~ 13.8in<br>~350mm                                |
| RP-8TW-16    | 8 (Duplex)    | 50-90        | 5.1-6.3in<br>130-160mm  | ~ 13.8in<br>~ 350mm                               |
| RP-10T       | 10 (Simplex)  | 30-50        | 3.9-9.4in<br>100-240mm  | ~ 13.8in (~ 16.7in opt.)<br>~ 350mm (~ 425mm opt. |
| RP-10TS      | 10 (Simplex)  | 30-50        | 3.9-9.4in<br>100-240mm  | ~ 13.8in (~ 16.7in opt.)<br>~ 350mm (~ 425mm opt. |
| RP-10TM      | 10 (Simplex)  | 20-30        | 3.9-9.4in<br>100-240mm  | ~ 13.8in (~ 16.7in opt.)<br>~ 350mm (~ 425mm opt. |
| RP-147D-24-Z | 7 Dual        | 60-90        | 3.9-9.4in<br>100-240mm  | ~ 13.8in<br>~ 350mm                               |
| RP-126DZ     | 8 Dual        | 60-90        | 6-12in<br>152.4-304.8mm | ~ 13.8in (~ 16.7in орг.)<br>~ 350mm (~ 425mm орг. |
| RP-168D-16   | 8 Dual        | 60-90        | 3.9-6.3in<br>100-160mm  | ~ 13.8in<br>~ 350mm                               |
| RP-168D-20   | 8 Dual        | 60-90        | 3.9-7.9in<br>100-200mm  | ~ 13.8in<br>~ 350mm                               |
| RP-99-15 WD  | 9 Duplex      | 60-90        | 3.9-5.9in<br>100-150mm  | ~ 5.9-11.8in<br>~ 150-300mm                       |
| RP-147Q-11   | 7 Quadruple   | 120-180      | 3.1-4.3in<br>80-110mm   | ~ 13.8in<br>~ 350mm                               |