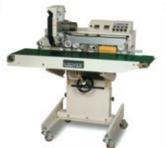

## Volume

30 liters

SY-1P-BL-25 Scale and Bucket Elevator

PSG HB-104P **Band Sealer** 

## Size Range

100 - 300 mm (3.9 x 11.8")

## Seal Speed

9m/min.

### Seal Width

Standard: 8 mm (0.3") Option: 10, 12 mm (0.40", 0.47")

PSG HB-104VP **Band Sealer** 

Volume: 1,500 cc, 3,000 cc, 4,500 cc, 6,000 cc

Max 500cc Filler

FCR-1000 Max 1000cc Filler

FSR-2000 Max 2000cc Filler