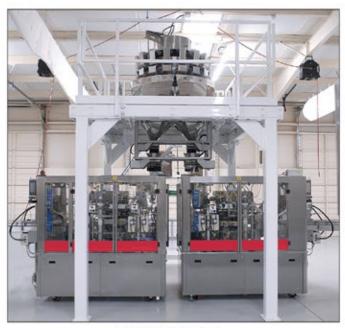

## Simplex Rotary Fill Seal Machine

## STANDARD EQUIPMENT

- Extended flat pouch magazine
- · Pouch top opening device
- Deflator (pouch deflating at sealing process)
- Motor driven pouch width adjustor from touch screen (patented)
- PID sealing temperature controller
- Single sealing and cooling system
- Discharging conveyor
- Allen Bradley PLC

### **OPTIONAL FEATURES**

- Special pouch magazine (corner spout, Slider Zipper, non rectangular shaped pouch)
- Pouch bottom opening device
- Zipper opening device
- Date coder/printer (embossing, hot foil, or Inkjet printer)
- Various PLC program (Allen Bradley and Siemens)
- Lamipurge<sup>™</sup> Nitrogen or Carbon Dioxide flushing (patented)

- Safety guards (Polycarbonate)
- Ultrasonic sealing device (optional)
- Second sealing assembly for liquid packaging
- Ionizer
- Settler (product settling after filling - patented)
- Dust remover (powder dust suction before sealing)
- Special filling funnels (Duckbills as option)
- Wash down/wipe down structure
- Bottom supporter for heavy pouches
- Pouch alignment (Q series)

### **BENEFITS**

- Capacity

  Machine speeds up to
  45 pouches/min.
- Wide Capability
   Thanks to its unique design, this series fills a wide range of pouch sizes and styles and ensures more constant and precise performance in the overall process
- Versatile Configuration
   Module design allows
   versatile configuration to
   meet client's particular
   requirements
- Efficient Filling Systems
   Advanced and efficient liquid dosing system available
- Available as a Duplex (2) or Quadro™ (4) base machine
- Patents for pouch size adjustments, Traveling arms, Flexible funnels, Gas Flush system and ControlSmart™ (P.L.U.M. System)