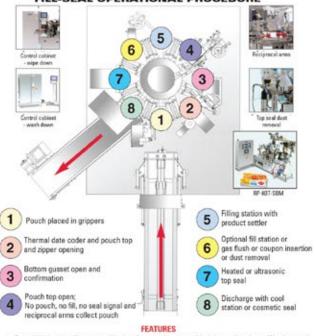

## FILL-SEAL OPERATIONAL PROCEDURE

Central lubrication • Human-machine interface touch screen with alarms and settings • Warning stack lighting • No fill-pouch return system • Simplex • Duplex • Quad • Slider and press-to-close zipper