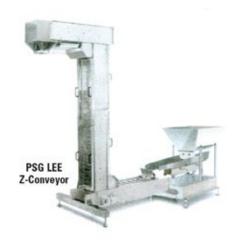

## G LEE FILL-SEAL MACHINERY

PSG LEE RP 147 Duplex ins Dry Speciation

**PSG LEE Liquid Fill-Seal Machine** 

PSG LEE RP 6 30 with optional linear scale and platform.

Complete PSG LEE line with optional feed system, platform, Multi head weigher, inspection machines and Quick Move Rail system.