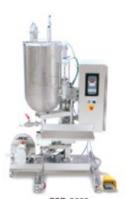

### Fill Range

10g-30kg (0.5 to 70lb.)

## Accuracy

appr. ±1/100

## Volume

30 liters

SY-1P-BL-25 Scale and Bucket Elevator

PSG HB-104P **Band Sealer** 