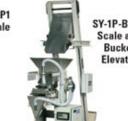

## Volume

30 liters

SY-1P-BL-25 Scale and Bucket Elevator

PSG HB-104P **Band Sealer** 