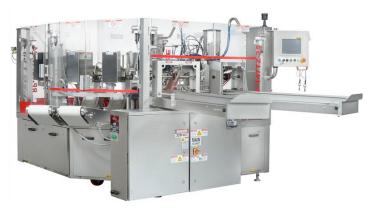

## G LEE FILL-SEAL MACHINERY

PSG LEE RP 147 Duplex ins Dry Speciation

**PSG LEE Liquid Fill-Seal Machine** 

PSG LEE RP 6 30 with optional linear scale and platform.

Complete PSG LEE line with optional feed system, platform, Multi head weigher, inspection machines and Quick Move Rail system.