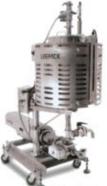

## Volume

30 liters

SY-1P-BL-25 Scale and Bucket Elevator

PSG HB-104P **Band Sealer** 