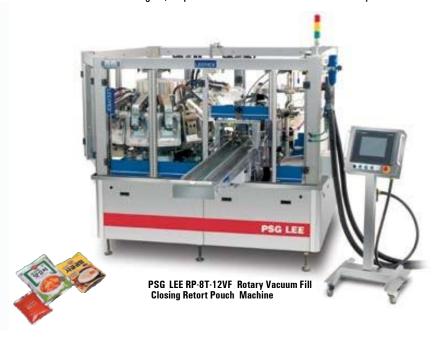

## G LEE FILL-SEAL MACHINERY

PSG LEE RP 147 Duplex ins Dry Speciation

**PSG LEE Liquid Fill-Seal Machine** 

PSG LEE RP 6 30 with optional linear scale and platform.

Complete PSG LEE line with optional feed system, platform, Multi head weigher, inspection machines and Quick Move Rail system.

<sup>\*</sup> Speed may vary with product characteristics, pouches or other operation condition

PSG LEE RP-84TWZ Duplex