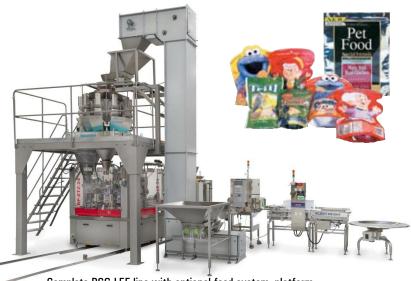

## G LEE FILL-SEAL MACHINERY

PSG LEE RP 147 Duplex ins Dry Speciation

**PSG LEE Liquid Fill-Seal Machine** 

PSG LEE RP 6 30 with optional linear scale and platform.

Complete PSG LEE line with optional feed system, platform, Multi head weigher, inspection machines and Quick Move Rail system.