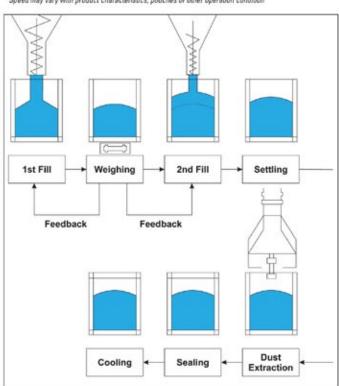

## FILL-SEAL OPERATIONAL PROCEDURE

Central lubrication • Human-machine interface touch screen with alarms and settings • Warning stack lighting • No fill-pouch return system • Simplex • Duplex • Quad • Slider and press-to-close zipper